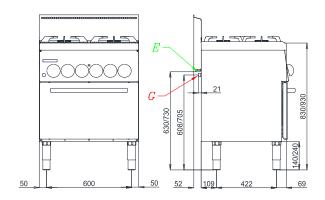

# DIMENSIONS Colc Width (mm) 700 Drai Depth (mm) 650 Gas Height (mm) 870 Elec Gas connection (∅) 1/2" Plat Electric connection (V/~/HZ) 400 Tan Cold water connection (∅) TAN Hot water connection (∅) Inte

| Cold soft water connection (Ø) |                 |
|--------------------------------|-----------------|
| Drain (Ø)                      |                 |
| Gas power (mm)                 | 22.2            |
| Electric power (mm)            | 4.2             |
| Plate dimensions (mm)          |                 |
| Tank capacity (Lt)             |                 |
| TANK DIMENSIONS                |                 |
| Internal ovens dimension(mm)   | 570 x 530 x 295 |

### **Installation layout**

| G  | GAS CONNECTION  |
|----|-----------------|
| Е  | ELECTRIC        |
|    | CONNECTION      |
| CW | COLD WATER      |
|    | CONNECTION      |
| HW | HOT WATER       |
|    | CONNECTION      |
| SW | SOFT COLD WATER |
|    | CONNECTION      |
| D  | DRAIN           |
|    |                 |
|    |                 |