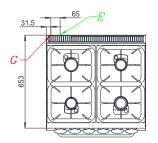

### **Installation layout**

| G  | GAS CONNECTION  |
|----|-----------------|
| Е  | ELECTRIC        |
|    | CONNECTION      |
| CW | COLD WATER      |
|    | CONNECTION      |
| HW | HOT WATER       |
|    | CONNECTION      |
| SW | SOFT COLD WATER |
|    | CONNECTION      |
| D  | DRAIN           |
|    |                 |
|    |                 |