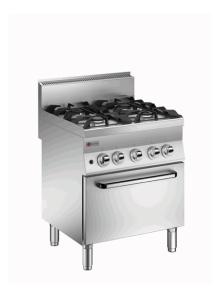

### 4 BURNERS GAS RANGE ON ELECTRIC STATIC OVEN

### **COOKING TOP**

Made of AISI 304 18/10 stainless steel, elegantly finished with Scotch Brite satin finish, it has rounded edges and capacious recessed areas; it is 600/650 mm long and has a modular width of 400/600/700//800/1000 mm; the series comes complete with open base supports, with cupboards or refrigerated bases. The appliances can be easily put together to build a unit, that is compact, without any gaps thanks to a covering profile that guarantees protection against leaks and therefore excellent hygiene. High flues, ergonomic knobs mounted on a sloped control panel for better visibility, make this range easy to use from the very first time.

### Technical/functional characteristics

These hobs have the power of large-size models. 3.5 kW and 5.5 kW burners. The hob is moulded from a single piece of AISI 304 18/10 stainless steel with Scotch Brite finish, with ample rounded corners and large capacity to collect overflowing liquids. Enamelled cast iron pan stands ensuring that they will last over time. The gas hobs are designed with pilot flame, thermocouple and valved tap to ensure maximum safety. A light indicates when the appliance is powered. GN 1/1-size ovens static electric versions with adjustable temperature from 110 -280°C.